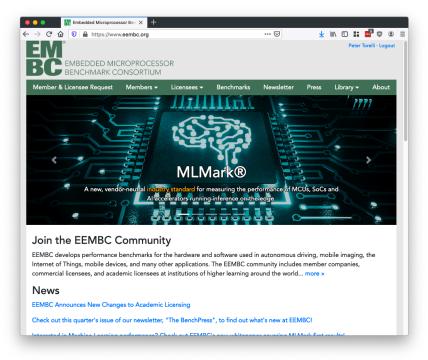

## **Step 7: Navigation Options**

Members have a Home Link.

Proceed to step #8 if you have a home link.

Non-members do not have this link.